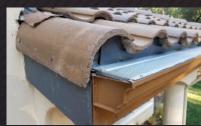

### 3 **ANODIZED** ALUMINUM FRAME

Withstands the harshest environments, including heavy pine cones and small tree branches.

**Gutterglove** 

FITS ANY ROOF AND GUTTER COMBO