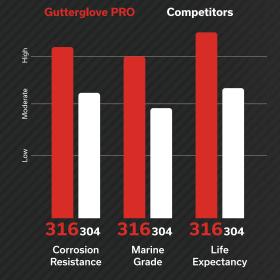

Type 316 VS Type 304

### **TYPE 316** STAINLESS STEEL MICRO-MESH

Blocks even the smallest debris and resists warping or rusting year after year.