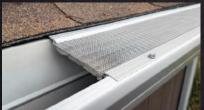

### **TYPE 316** STAINLESS STEEL MICRO-MESH

Blocks even the smallest debris and resists warping or rusting year after year.

### PATENTED **V-BEND** TECHNOLOGY

Lifts debris off the mesh so it can blow off naturally, and improves water flow.