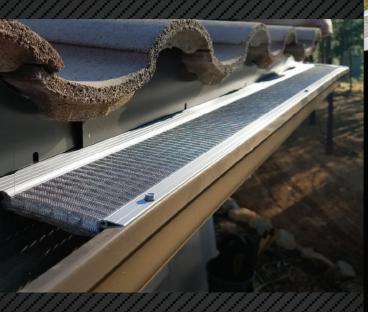

#### **GUTTERGLOVE PRO**

Our most advanced product design combines a sturdy frame that can withstand the harshest environments and corrugated mesh that keeps leaves, pine needles, roof grit, insects, and rodents from entering your gutter.

# **Gutterglove**

The Nation's **Most Trusted** Gutter Guards

**DO IT RIGHT. DO IT ONCE.™** 

- Stainless steel micro-mesh keeps debris out while allowing water to flow, even in a major downpour.
- No need to replace your gutters. Gutterglove Pro fits any gutter-toroof scenario.
- Stainless steel and aluminum materials outlast plastic and uPVC, which can warp and crack.

### **TYPE 316** STAINLESS STEEL MICRO-MESH

Blocks even the smallest debris and resists warping or rusting year after year.

### PATENTED **V-BEND** TECHNOLOGY

Lifts debris off the mesh so it can blow off naturally, and improves water flow.

### 3 **ANODIZED** ALUMINUM FRAME

Withstands the harshest environments, including heavy pine cones and small tree branches.

**Gutterglove** 

FITS ANY ROOF AND GUTTER COMBO