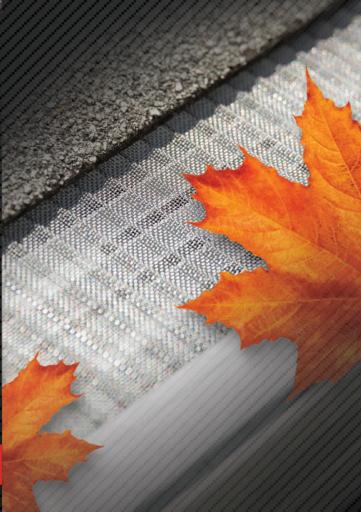

#### **GUTTERGLOVE PRO**

Our most advanced product design combines a sturdy frame that can withstand the harshest environments and corrugated mesh that keeps leaves, pine needles, roof grit, insects, and rodents from entering your gutter.

# **Gutterglove**

The Nation's **Most Trusted** Gutter Guards

**DO IT RIGHT. DO IT ONCE.™** 

- Stainless steel micro-mesh keeps debris out while allowing water to flow, even in a major downpour.
- No need to replace your gutters. Gutterglove Pro fits any gutter-toroof scenario.
- Stainless steel and aluminum materials outlast plastic and uPVC, which can warp and crack.

### **TYPE 316** STAINLESS STEEL MICRO-MESH

Blocks even the smallest debris and resists warping or rusting year after year.