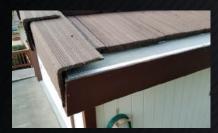

### PATENTED **V-BEND** TECHNOLOGY

Lifts debris off the mesh so it can blow off naturally, and improves water flow.

### 3 **ANODIZED** ALUMINUM FRAME

Withstands the harshest environments, including heavy pine cones and small tree branches.

**Gutterglove** 

FITS ANY ROOF AND GUTTER COMBO